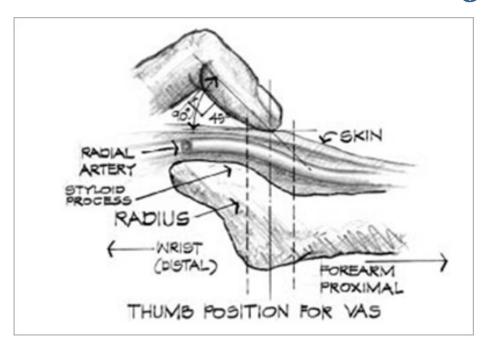

ery good; most are crap!

# Energy Testing For Allergies Electro-Acupuncture (EAV):

# Energy Testing For Allergies Electro-Acupuncture (EAV):



Keith Scott-Mumby's Diet Wise Academy

Test for stressors and foci: bacteria nosodes miasms allergies vaccinations

Other EAV-type devices (Dermatron)

MORA machine Avatar Biomeridien Vega machine



#### Energy Testing For Allergies Phenolic Testing uses this approach (speed and safety) Developed by Abram Ber Good for kids especially Uses Miller's neutralizing principle

Applied Kinesiology (muscle testing)



#### Applied Kinesiology - simple method



Nogier's auriculo-cardiac reflex



**Keith Scott-Mumby's Diet Wise Academy** 

Nogier's auriculo-cardiac reflex





Nogier's auriculo-cardiac reflex



#### Positive Vascular Autonomic Signal



#### Nogier's ACR filters



Nambudripad's Allergy Elimination Technique (NAET) ...and BioSET

A lot of B\*S\* around it Blocked research Now doing it for herself

Finally, dowsing - pendulum etc.