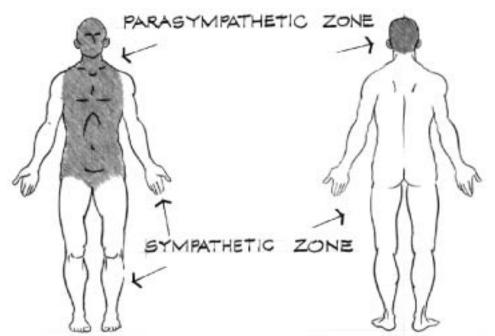

#### Energy Testing For Allergies Phenolic Testing uses this approach (speed and safety) Developed by Abram Ber Good for kids especially Uses Miller's neutralizing principle

Applied Kinesiology (muscle testing)