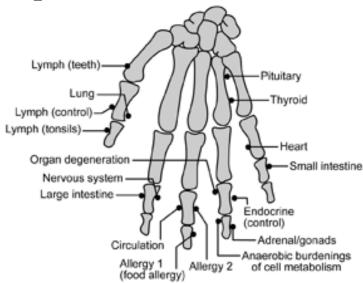

# Energy Testing For Allergies Electro-Acupuncture (EAV):

Keith Scott-Mumby's Diet Wise Academy

Test for stressors and foci: bacteria nosodes miasms allergies vaccinations

Other EAV-type devices (Dermatron)

MORA machine Avatar Biomeridien Vega machine