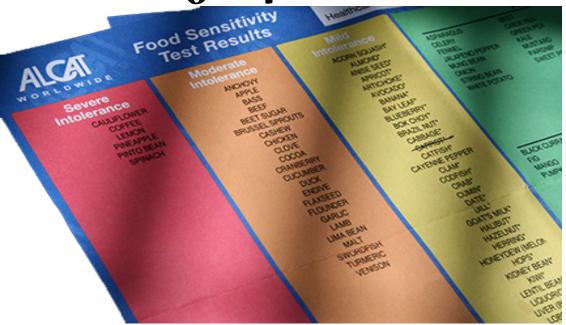

More holistic

MRT, Cytotoxic tests (ALCAT, LEAP), IgG

Cytotoxic testing Nu-Tron AI CAT LEAP (lifestyle eating and performance) MRT test

Cytotoxic testing reports:

Needs back up help and interpretation Getting fresh samples to lab Counting techn ique very suspect Too many false negatives