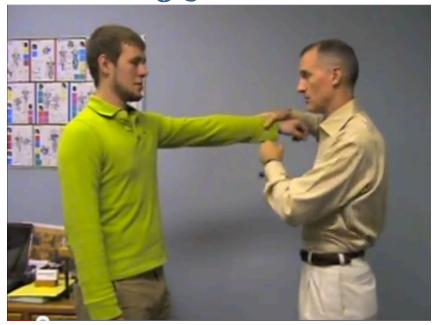

#### Energy Testing For Allergies Phenolic Testing uses this approach (speed and safety) Developed by Abram Ber Good for kids especially Uses Miller's neutralizing principle

Applied Kinesiology (muscle testing)

#### Applied Kinesiology - simple method

Nogier's auriculo-cardiac reflex

**Keith Scott-Mumby's Diet Wise Academy** 

Nogier's auriculo-cardiac reflex

Nogier's auriculo-cardiac reflex