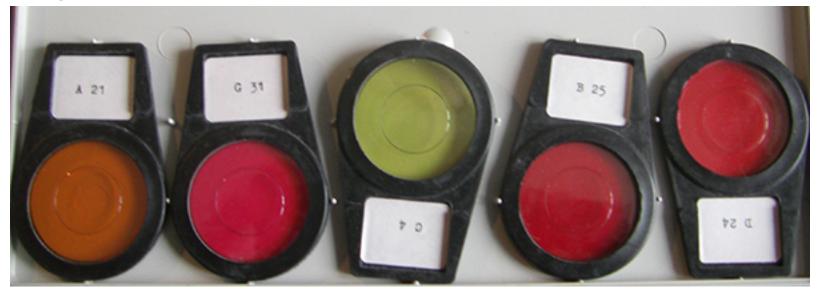

#### Nogier's ACR filters

Nambudripad's Allergy Elimination Technique (NAET) ...and BioSET

A lot of B\*S\* around it Blocked research Now doing it for herself

Finally, dowsing - pendulum etc.