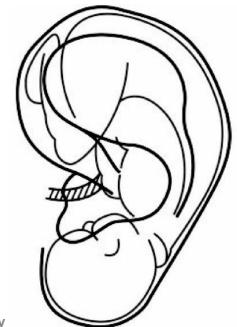

#### Applied Kinesiology - simple method

Nogier's auriculo-cardiac reflex

**Keith Scott-Mumby's Diet Wise Academy** 

Nogier's auriculo-cardiac reflex

Nogier's auriculo-cardiac reflex

#### Positive Vascular Autonomic Signal

#### Nogier's ACR filters

Nambudripad's Allergy Elimination Technique (NAET) ...and BioSET

A lot of B\*S\* around it Blocked research Now doing it for herself

Finally, dowsing - pendulum etc.