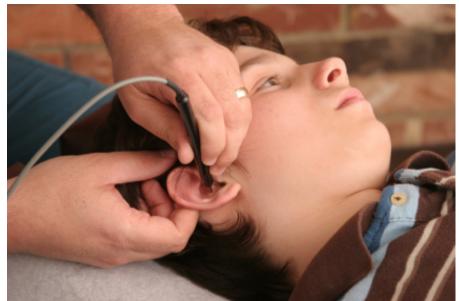

#### Applied Kinesiology - simple method

Nogier's auriculo-cardiac reflex

**Keith Scott-Mumby's Diet Wise Academy** 

Nogier's auriculo-cardiac reflex

Nogier's auriculo-cardiac reflex