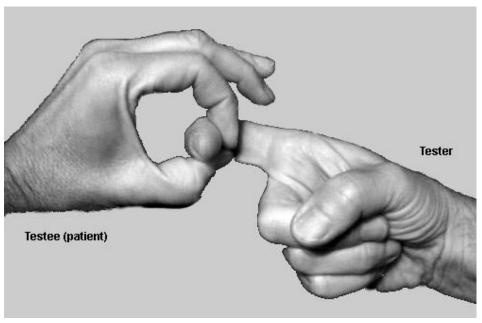

#### Applied Kinesiology - simple method

Nogier's auriculo-cardiac reflex

**Keith Scott-Mumby's Diet Wise Academy** 

Nogier's auriculo-cardiac reflex

Nogier's auriculo-cardiac reflex

#### Positive Vascular Autonomic Signal